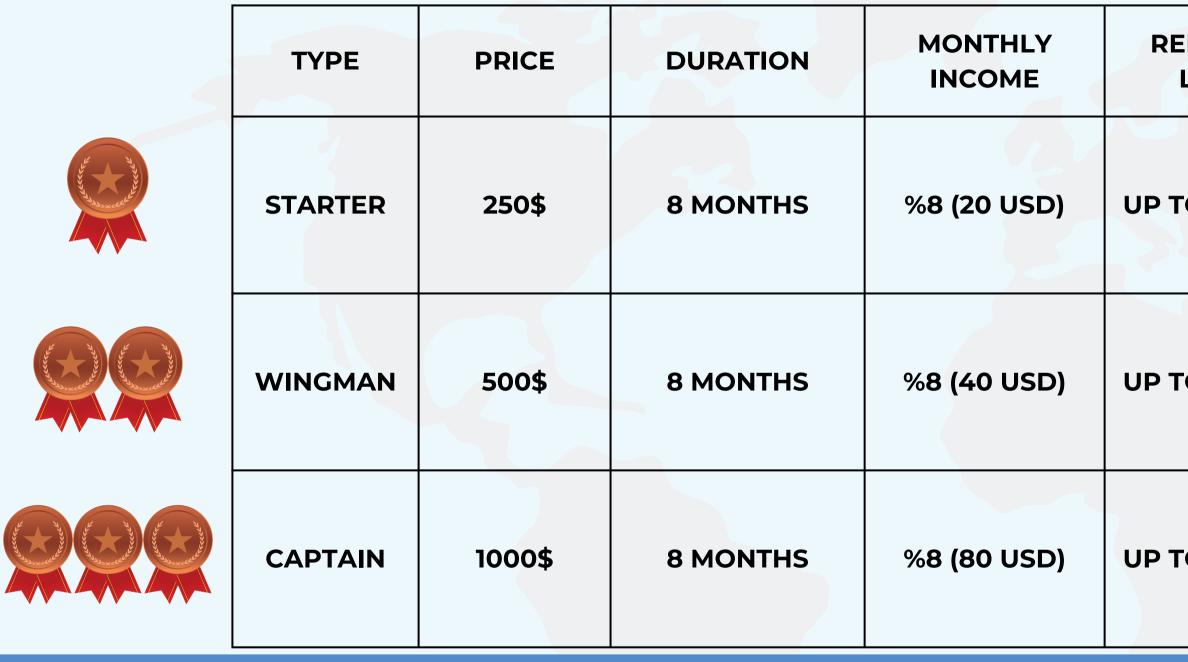

#### **BRONZE PACKAGES**

| FERRAL    | TOTAL INCOME                                        |  |  |  |
|-----------|-----------------------------------------------------|--|--|--|
| O 2 LEVEL | 200\$ + REFUND OF CAPITAL AT THE<br>END OF CONTRACT |  |  |  |
| O 2 LEVEL | 320\$ + REFUND OF CAPITAL AT THE<br>END OF CONTRACT |  |  |  |
| O 3 LEVEL | 640\$ + REFUND OF CAPITAL AT THE<br>END OF CONTRACT |  |  |  |